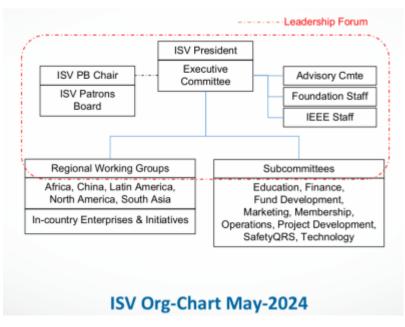

#### Introduction

ISV is a collection of Electrical Engineers, Entrepreneurs, Community Leaders, and other related individuals working together to facilitate the development, deployment, and continued operation of Renewable Energy systems in disadvantaged communities around the world. For a further breakdown of the organization (mission, vision, history, and structure of the ISV program), see this page created from ISV's Marketing Team: InformationDigest.