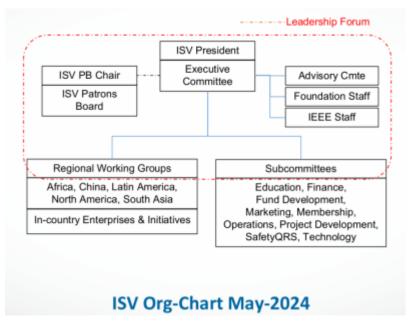

#### Introduction

ISV is a collection of Electrical Engineers, Entrepreneurs, Community Leaders, and other related individuals working together to facilitate the development, deployment, and continued operation of Renewable Energy systems in disadvantaged communities around the world. For a further breakdown of the organization (mission, vision, history, and structure of the ISV program), see this page created from ISV's Marketing Team: InformationDigest.