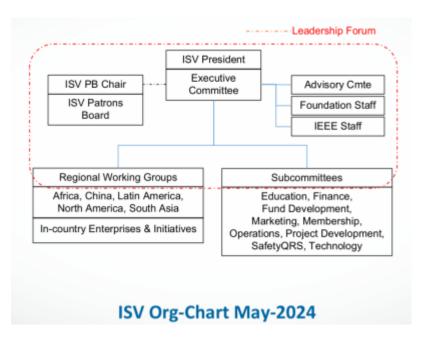

#### Introduction

ISV is a collection of Electrical Engineers, Entrepreneurs, Community Leaders, and other related individuals working together to facilitate the development, deployment, and continued operation of Renewable Energy systems in disadvantaged communities around the world. For a further breakdown of the organization (mission, vision, history, and structure of the ISV program), see this page created from ISV's Marketing Team: InformationDigest.