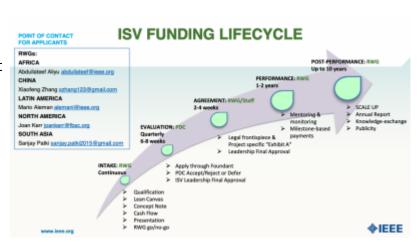

#### **Project Development Process**

The Regional Working Groups handle most of the projects for their region, and the PDC assists in diving deeper to assist in a subset of those projects.