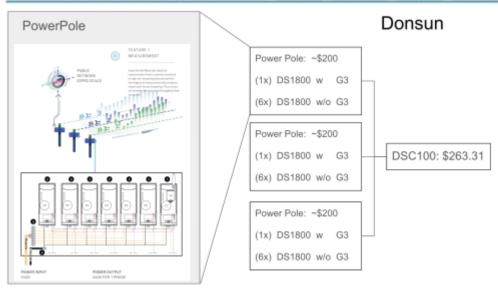

## **Donsun**

Contact: sd@donsuntech.com

Sample project would include DS1800s, DS3600s, and a DSC100.

| PRODUCT CODE                                                                                                            | PHASE | AMPERAGE | PRICE     | MOQ |
|-------------------------------------------------------------------------------------------------------------------------|-------|----------|-----------|-----|
| DS1800 Din Rail Prepayment Energy Meter Reserved RF Comms to ClU, ClU not provided, GPRS Comms to AMI                   | i i   | 5(60)A   | \$ 28.55  | 500 |
| DS1800 Din Rail Prepayment Energy Meter<br>Reserved RF Comms to CIU, CIU not provided, Hybrid G3 Comms to DCU           | 4.    | 5(60)A   | \$ 29.75  | 500 |
| DS3600 Three Phase Smart Prepayment Energy Meter<br>Reserved PLC Comms to CIU, CIU not provided, GPRS Comms to AMI      | 3     | 5(100)A  | \$ 54.18  | 100 |
| D53600 Three Phase Smart Prepayment Energy Meter<br>Reserved PLC Comms to CIU, CIU not provided, Hybrid G3 Comms to DCU | 3     | 5(100)A  | \$55.73   | 100 |
| CIU with PLC Communication to Meter                                                                                     | +     | N/A      | \$15.07   | 100 |
| CIU with RF Communication to Meter                                                                                      | 4     | N/A      | \$12.69   | 100 |
| G3-PLC Modern for DCU                                                                                                   | 3     | N/A      | \$ 42.83  | 2   |
| GPRS Modern for DCU                                                                                                     | 3     | N/A      | \$ 42.69  | 2   |
| DSC100 Data Concentrator Unit (DCU)                                                                                     | 3     | N/A      | \$ 263.31 | 2   |
| OSP101 Single Phase Meter Box for 1 Din Rail Meter                                                                      | N/A   | N/A      | \$ 10.47  | 100 |
| DSP304 Single Phase Meter Box for 4 Din Rail Meter                                                                      | N/A   | N/A      | \$ 28.47  | 100 |
| DSP301 Three Phase Meter Box for Meter or DCU                                                                           | N/A   | N/A      | \$ 17.76  | 100 |