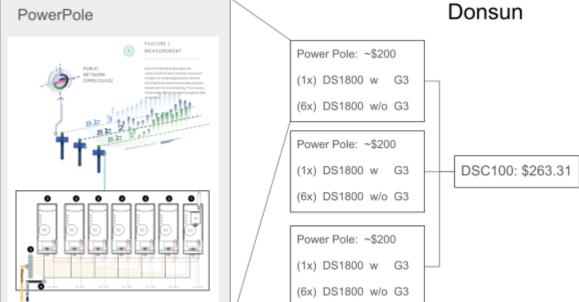

#### Sample project would include DS1800s, DS3600s, and a DSC100.

| PRODUCT CODE                                                                                                            | PHASE                   | AMPERAGE | PRICE     | MOQ |
|-------------------------------------------------------------------------------------------------------------------------|-------------------------|----------|-----------|-----|
| DS1800 Din Rail Prepayment Energy Meter<br>Reserved RF Comms to CIU, CIU not provided, GPRS Comms to AMI                | 1                       | 5(60)A   | \$ 28.55  | 500 |
| DS1800 Din Rail Prepayment Energy Meter<br>Reserved RF Comms to ClU, ClU not provided, Hybrid G3 Comms to DCU           | 1                       | 5(60)A   | \$ 29.75  | 500 |
| DS3600 Three Phase Smart Prepayment Energy Meter<br>Reserved PLC Comms to CIU, CIU not provided, GPRS Comms to AMI      | з                       | 5(100)A  | \$ 54.18  | 100 |
| DS3600 Three Phase Smart Prepayment Energy Meter<br>Reserved PLC Comms to CIU, CIU not provided, Hybrid G3 Comms to DCU | з                       | 5(100)A  | \$55.73   | 100 |
| CIU with PLC Communication to Meter                                                                                     | 1                       | N/A      | \$15.07   | 100 |
| CIU with RF Communication to Meter                                                                                      | <ul> <li>(1)</li> </ul> | N/A      | \$12.69   | 100 |
| G3-PLC Modem for DCU                                                                                                    | 3                       | N/A      | \$ 42.83  | 2   |
| GPRS Modern for DCU                                                                                                     | з                       | N/A      | \$ 42.69  | 2   |
| DSC100 Data Concentrator Unit (DCU)                                                                                     | з                       | N/A      | \$ 263.31 | 2   |
| DSP101 Single Phase Meter Box for 1 Din Rail Meter                                                                      | N/A                     | N/A      | \$ 10.47  | 100 |
| DSP304 Single Phase Meter Box for 4 Din Rail Meter                                                                      | N/A                     | N/A      | \$ 28.47  | 100 |
| DSP301 Three Phase Meter Box for Meter or DCU                                                                           | N/A                     | N/A      | \$ 17.76  | 100 |