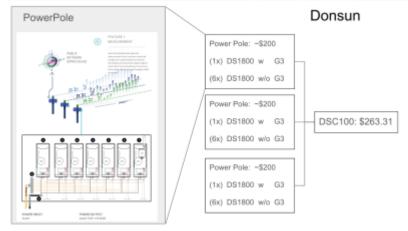

## **Donsun**

Contact: sd@donsuntech.com

Sample project would include DS1800s, DS3600s, and a DSC100.

| PRODUCT CODE                                                                                                              | PHASE | AMPERAGE | PRICE     | MOQ |
|---------------------------------------------------------------------------------------------------------------------------|-------|----------|-----------|-----|
| DS1800 Din Rail Prepayment Energy Meter<br>Reserved RF Commisto CIU, DIJ not provided, GPRS Commisto AMI                  | t     | 5(60)A   | \$ 28.55  | 500 |
| DS1800 Din Rail Prepayment Emergy Meter<br>Reserved RF Comms to CRU. CIU not provided. Hybrid G3 Comms to DCU             | 1     | 5(60)A   | \$ 29.75  | 500 |
| DS3600 Three Phase Smart Prepayment Energy Meter<br>Reserved PLS Commis to CIU, Old not provided, GPRS Commis to AMI      | 3     | 5(100)A  | \$ 54.18  | 100 |
| DS3600 Three Phase Smart Prepayment Energy Meter<br>Reserved PLC Comms to CIU, CIU not provided, Hybrid Gil Comms to DCII | 3.    | 5(100)A  | \$55.73   | 100 |
| CIU with PLC Communication to Meter                                                                                       | 1     | N/A      | \$15.07   | 100 |
| CIU with RF Communication to Meter                                                                                        | 1     | N/A      | \$12.69   | 100 |
| G3-PLC Modern for DCU                                                                                                     | 3     | :N/A     | \$ A2.83  | 2   |
| GPRS Modern for DCU                                                                                                       | 3     | 10/A     | \$ 42.69  | . 2 |
| DSC100 Data Concentrator Unit (DCU)                                                                                       | 3     | N/A      | \$ 263.31 | 2   |
| 05P101 Single Phase Meter Box for 1 Din Rull Meter                                                                        | -N/A  | : 107/4  | \$ 10.47  | 100 |
| OSP904 Single Phase Meter Box for A Din Rull Meter                                                                        | N/A   | N/A      | \$ 29.47  | 100 |
| DSP301 Three Phase Meter Box for Meter or DCU                                                                             | N/A   | 197A     | \$ 17.76  | 100 |