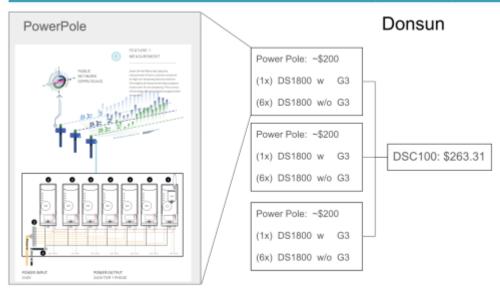

## **Donsun**

Contact: sd@donsuntech.com

Sample project would include DS1800s, DS3600s, and a DSC100.

| PRODUCT CODE                                                                                                         | PHASE | AMPERAGE | PRICE     | MOQ |
|----------------------------------------------------------------------------------------------------------------------|-------|----------|-----------|-----|
| DS1800 Din Rail Prepayment Energy Meter<br>Reserved RF Comms to CIU, CIU not provided, GPRS Comms to AMI             | 1     | 5(60)A   | \$ 28.55  | 500 |
| DS1800 Din Rail Prepayment Energy Meter Reserved RF Comms to CIU, CIU not provided, Hybrid G3 Comms to DCU           | 1     | 5(60)A   | \$ 29.75  | 500 |
| DS3600 Three Phase Smart Prepayment Energy Meter<br>Reserved PLC Comms to CIU, CIU not provided, GPRS Comms to AMI   | 3     | 5(100)A  | \$ 54.18  | 100 |
| DS3600 Three Phase Smart Prepayment Energy Meter Reserved PLC Comms to CIU, CIU not provided, Hybrid G3 Comms to DCU | 3     | 5(100)A  | \$55.73   | 100 |
| CIU with PLC Communication to Meter                                                                                  | 1     | N/A      | \$15.07   | 100 |
| CIU with RF Communication to Meter                                                                                   | 1     | N/A      | \$12.69   | 100 |
| G3-PLC Modem for DCU                                                                                                 | 3     | N/A      | \$ 42.83  | 2   |
| GPRS Modem for DCU                                                                                                   | 3     | N/A      | \$ 42.69  | 2   |
| DSC100 Data Concentrator Unit (DCU)                                                                                  | 3     | N/A      | \$ 263.31 | 2   |
| DSP101 Single Phase Meter Box for 1 Din Rail Meter                                                                   | N/A   | N/A      | \$ 10.47  | 100 |
| DSP304 Single Phase Meter Box for 4 Din Rail Meter                                                                   | N/A   | N/A      | \$ 28.47  | 100 |
| DSP301 Three Phase Meter Box for Meter or DCU                                                                        | N/A   | N/A      | \$ 17.76  | 100 |