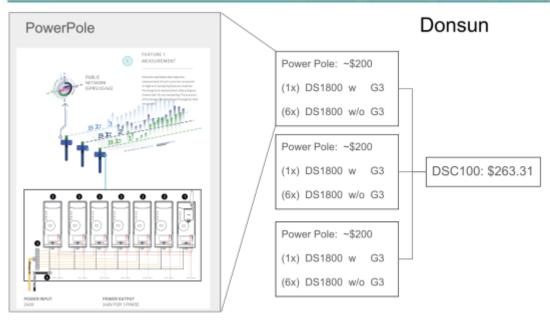

## **Donsun**

Contact: sd@donsuntech.com

Sample project would include DS1800s, DS3600s, and a DSC100.

| PRODUCT CODE                                                                                                            | PHASE | AMPERAGE | PRICE     | MOQ |
|-------------------------------------------------------------------------------------------------------------------------|-------|----------|-----------|-----|
| D51800 Din Rail Prepayment Energy Meter<br>Reserved RF Comms to CIU, CIU not provided, GPRS Comms to AMI                | 1     | 5(60)A   | \$ 28.55  | 500 |
| DS1800 Din Rail Prepayment Energy Meter<br>Reserved RF Comms to CIU, CIU not provided, Hybrid G3 Comms to DCU           | 1     | 5(60)A   | \$ 29.75  | 500 |
| D53600 Three Phase Smart Prepayment Energy Meter<br>Reserved PLC Comms to CIU, CIU not provided, GPRS Comms to AMI      | 3     | 5(100)A  | \$ 54.18  | 100 |
| DS3600 Three Phase Smart Prepayment Energy Meter<br>Reserved PLC Comms to CIU, CIU not provided, Hybrid G3 Comms to DCU | 3     | 5(100)A  | \$55.73   | 100 |
| CIU with PLC Communication to Meter                                                                                     | 1     | N/A      | \$15.07   | 100 |
| CIU with RF Communication to Meter                                                                                      | 1     | N/A      | \$12.69   | 100 |
| G3-PLC Modern for DCU                                                                                                   | 3     | N/A      | \$ 42.83  | 2   |
| GPRS Modem for DCU                                                                                                      | 3     | N/A      | \$ 42.69  | 2   |
| DSC100 Data Concentrator Unit (DCU)                                                                                     | 3     | N/A      | \$ 263.31 | 2   |
| DSP101 Single Phase Meter Box for 1 Din Rail Meter                                                                      | N/A   | N/A      | \$ 10.47  | 100 |
| DSP304 Single Phase Meter Box for 4 Din Rail Meter                                                                      | N/A   | N/A      | \$ 28.47  | 100 |
| DSP301 Three Phase Meter Box for Meter or DCU                                                                           | N/A   | N/A      | \$ 17.76  | 100 |