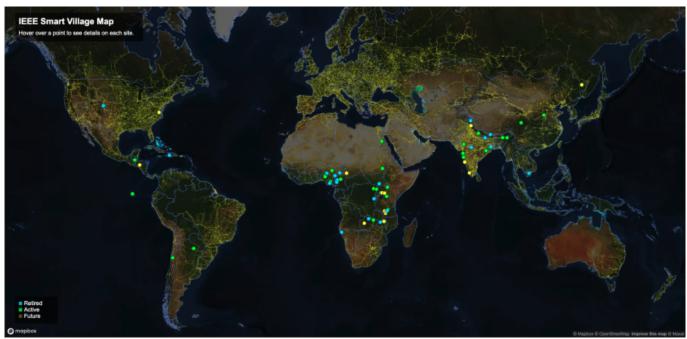

## **Projects**

ISV) has supported a large number of projects that have been deployed around the world, which can be explored on our interactive Projects Map imaged to the right.

Generally, projects receive support ranging from \$10,000 to \$200,000 USD. These go through the PDC and their respective Regional Working Groups, and usually include the criteria that a majority of the recipient team needs to be personally based in the area the grant is for, and there needs to be some level of Educational Impact and/or Entrepreneurial Impact associated with the energy system.