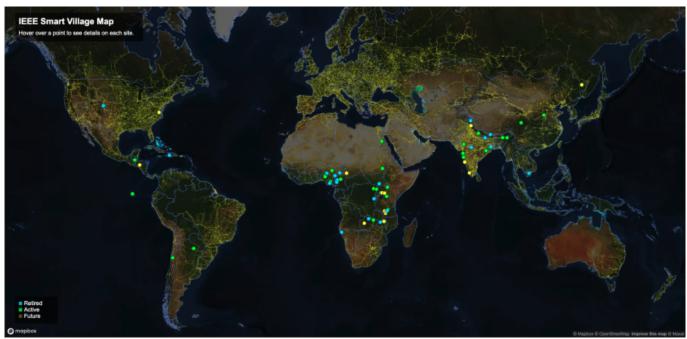

## **Projects**

ISV) has supported a large number of projects that have been deployed around the world, which can be explored on our interactive Projects Map imaged to the right.

Generally, projects receive support ranging from \$10,000 to \$200,000 USD. These go through the PDC and their respective Regional Working Groups, and usually include the criteria that a majority of the recipient team needs to be personally based in the area the grant is for, and there needs to be some level of Educational Impact and/or Entrepreneurial Impact associated with the energy system. See the Projects Template for an outline of how we are thinking about featuring projects. Below is a table listing each project that has received support from ISV, including a link to a project page for documentation for each, followed by our most recent PDF report.